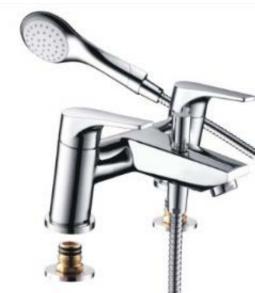

# VANTAGE Easyfit Bath Shower Mixer

# **Product Specification**

Product Code: VT BSM C
Finishes: Chrome
Product Type: Construction: Tap bodies are

Tap bodies are of all brass construction

and are designed to conform to BS EN 200

Valve Type: ¼ Turn ¾" Ceramic Disc

Supply: Suitable for all plumbing systems Inlet Connections: 22mm flexible connecting pipes incorporating isolation valves

Working Pressures: Min 0.3 bar Max. 8.0 bar

### **Additional Information**

- Unique patented technology
- Designed with the installer in mind to ensure installation and future maintenance is made quick and easy
- •Chrome plated to BS EN 248
- •Ceramic disc valves for added durability and ease if use
- •Supplied with easy to use metal handles
- •Supplied with 1.75m hose, rub clean handset and wall bracket